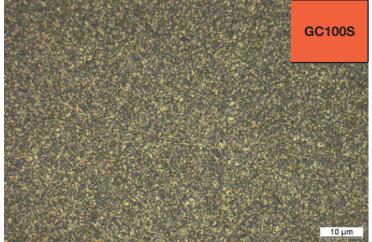

## **READY**2RUN DELIVER <sup>it</sup> QUICKER DRILLING & MILLING BLANKS READY2RUM MET

**READY**2RUN blanks are pre-ground and cut to length, ready for flute and geometry grinding.

| Carbide Grade             |                    | GC100S    | GC100SN |
|---------------------------|--------------------|-----------|---------|
| Classification            |                    | K30-K40   | K20-K40 |
| Со                        | %                  | 10.0      | 10.0    |
| WC incl. doping           | %                  | 90.0      | 90.0    |
| Hardness HV30 (± 50)      | kg/mm <sup>2</sup> | 1620      | 1580    |
| Fracture toughness K1C    | MPa · m½           | 10.6      | 11.0    |
| Transverse rupt. strength | N/mm <sup>2</sup>  | 4100      | 4100    |
| Average Grain Size        |                    | 0.55-0.65 | 0.7-0.8 |

## GC100S Classification K30/K40, Buick C2, (C10 + C5 Coated) Ultra fine grade with maximum toughness and high hardness for rotating tools.

GC100SN Classification K20/K40, Buick C1, (C10 + C5 Coated) Ultra fine grade with maximum toughness for rotating tools, especially for roughing applications.