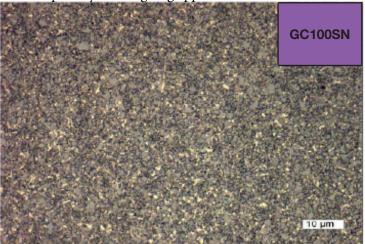

## **READY**2RUN DELIVER <sup>it</sup> QUICKER DRILLING & MILLING BLANKS READY2RUM MET

**READY**2RUN blanks are pre-ground and cut to length, ready for flute and geometry grinding.

| Carbide Grade             |                    | GC100S    | GC100SN |
|---------------------------|--------------------|-----------|---------|
| Classification            |                    | K30-K40   | K20-K40 |
| Со                        | %                  | 10.0      | 10.0    |
| WC incl. doping           | %                  | 90.0      | 90.0    |
| Hardness HV30 (± 50)      | kg/mm <sup>2</sup> | 1620      | 1580    |
| Fracture toughness K1C    | MPa · m½           | 10.6      | 11.0    |
| Transverse rupt. strength | N/mm <sup>2</sup>  | 4100      | 4100    |
| Average Grain Size        |                    | 0.55-0.65 | 0.7-0.8 |

## GC100S Classification K30/K40, Buick C2, (C10 + C5 Coated) Ultra fine grade with maximum toughness and high hardness for rotating tools.

GC100SN Classification K20/K40, Buick C1, (C10 + C5 Coated) Ultra fine grade with maximum toughness for rotating tools, especially for roughing applications.